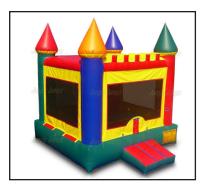

## **INFLATABLES**

| ITEM         | SPECS                        | DAILY | WEEKEND |
|--------------|------------------------------|-------|---------|
| Bounce House | Item weight is over 200 lbs. | \$100 | \$120   |
| Combo Slide  | Item weight is 400 lbs.      | \$120 | \$150   |

### **Bounce House**