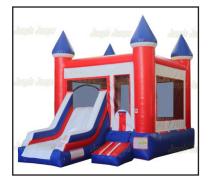

## **INFLATABLES**

| ITEM         | SPECS                        | DAILY | WEEKEND |
|--------------|------------------------------|-------|---------|
| Bounce House | Item weight is over 200 lbs. | \$100 | \$120   |
| Combo Slide  | Item weight is 400 lbs.      | \$120 | \$150   |

### Combo Slide