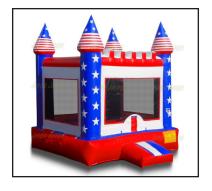

## **INFLATABLES**

| ITEM         | SPECS                        | DAILY | WEEKEND |
|--------------|------------------------------|-------|---------|
| Bounce House | Item weight is over 200 lbs. | \$100 | \$120   |
| Combo Slide  | Item weight is 400 lbs.      | \$120 | \$150   |

#### **Bounce House**

### **Bounce House**