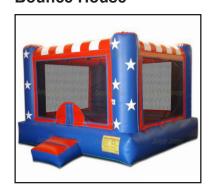

## **INFLATABLES**

| ITEM         | SPECS                        | DAILY | WEEKEND |
|--------------|------------------------------|-------|---------|
| Bounce House | Item weight is over 200 lbs. | \$100 | \$120   |
| Combo Slide  | Item weight is 400 lbs.      | \$120 | \$150   |

#### **Bounce House**